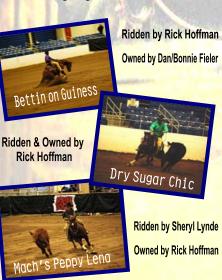

Sheryl won her buckle on Mach's Peppy Lena (owned by Rick Hoffman). She has been showing on "Mac" for 2 years in Reined Cow and is looking forward to them starting their 3<sup>rd</sup> year in 2014.

Rick won his buckle on Nu Ring of Cash (owned by Troy/Kari Smith). This was "Ringer's" first year of showing and she demonstrated where she can take this new 2014 season. We are looking forward to seeing Rick and Ringer in action during the 2014 show season. Ringer was started by Sheryl as a colt and Rick put the performance training on her to make her the award winning cow horse that she is.

2014 Sun Circuit

Sun Circuit was a success! All horses improved from the experience and put in great performances. This was the first big show for all three horses and they held their own with some big scores on both the reigning and cow work sections.